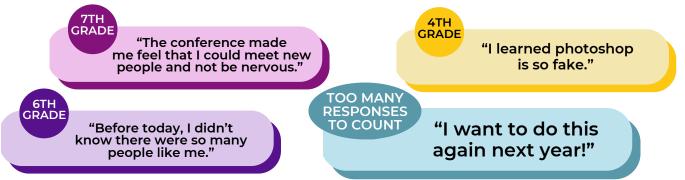

In 2022, our youth-led Spring Conferences were a fabulous success, with over 200 youth attendees across the Portland and Waterville areas. Attendees from 4th to 8th grade shared...

**Sponsorship at the \$1000 level** will directly support a FAB-run workshop, each of which delivers 1 hour of meaningful youth-led, youth-centered, and youth-informed content to the attendees. **Sponsorship at the \$500 level** will directly support a conference Action Spot, which provides hands-on learning activities to all conference attendees! Past Action Spots have included "How to write your legislator!" and "Talk back to media!"